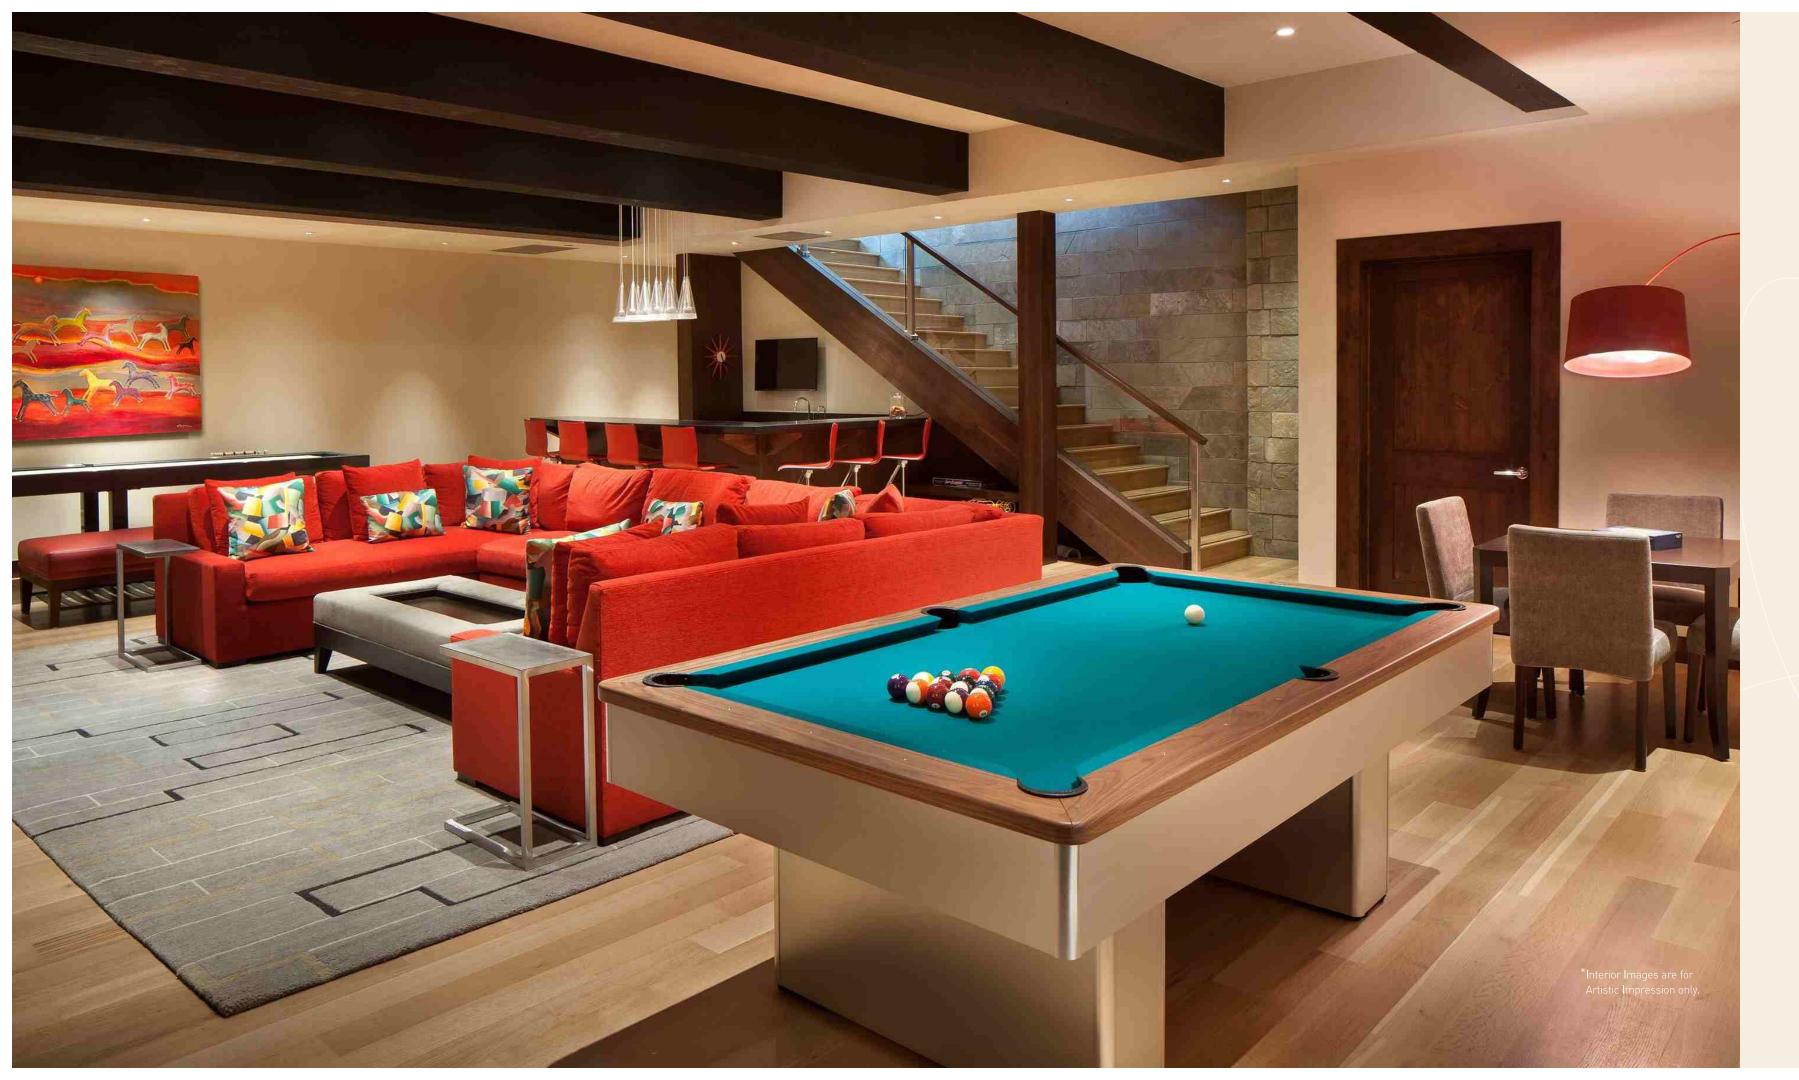

#### RECREATIONAL SPACES

# A place where you rejuvenate.

• • • • • • • • •

A healthy society is a one where people live and interact as a community. Gulnaar Meadows gives its residents an opportunity to not only entertain their family and friends but also socialize with one another. The fully equipped Gym takes care of the fitness needs of modern day health conscious individuals. Separate play areas for children ensure a safe and secure play environment. The beautiful swimming pool is where you would want to spend your summer days or simply enjoy some sun in winters.

Splash Pool | Gymnasium | Coffee Shop | Restaurant Indoor Games | Banquet Hall