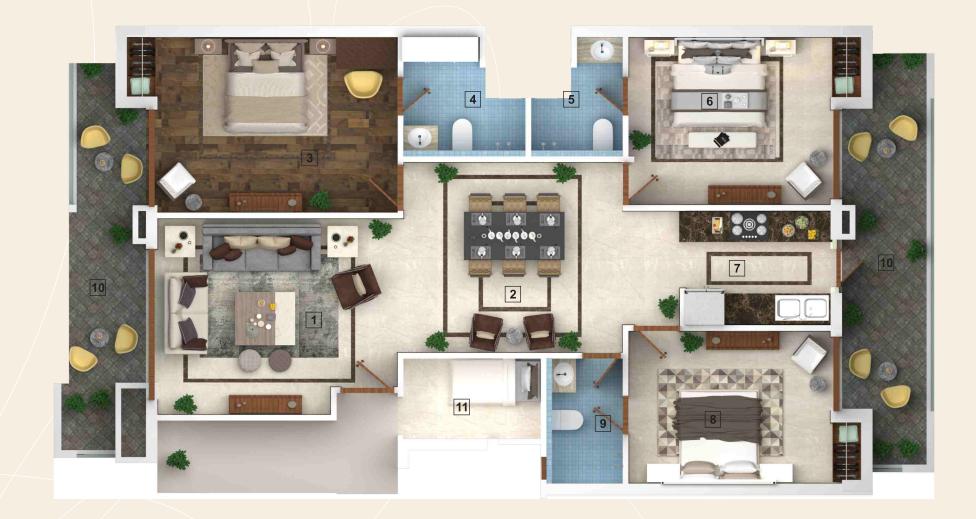

## 3 BHK - Type B

Area: 247 Sq. Yds.

1. LIVING ROOM : 12'-101/2"X15'-9"

2. DINING ROOM : 12'-6"X15'-9" 3. MASTER BED : 11'-6"X15'-9" 4. MASTER TOILET: 7'-9"X7'-7½"
5. TOILET: 7'-9"X5'-7½"

6. BEDROOM : 11'-6"X13'-3"

7. KITCHEN : 7'-0"X9'-10½"

8. BEDROOM : 10'-0"X13'-3" 9. VISITOR TOILET : 8'-3"X5'-0" 10. BALCONY : 6'-0" WIDE 11. STUDY : 5'-3"X9'-0"