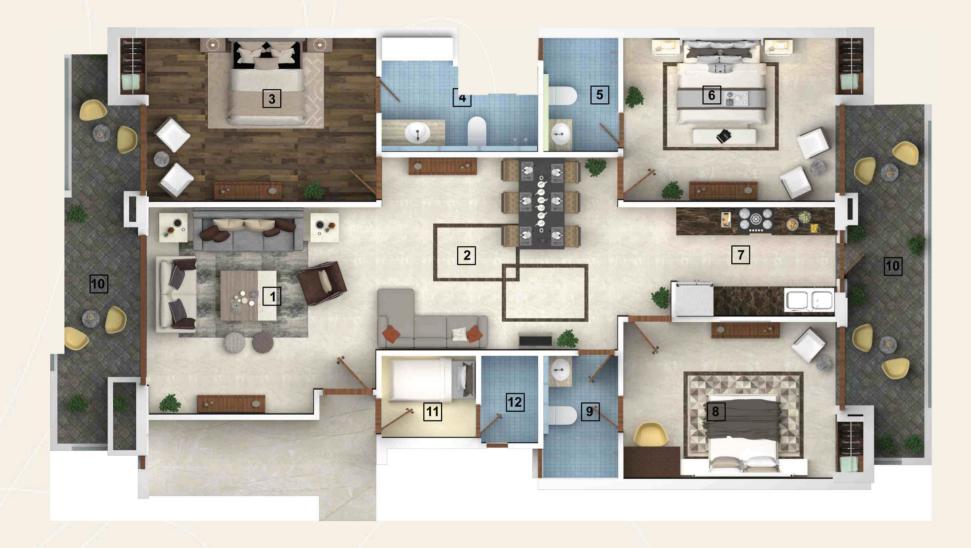

## 3 BHK - Type B

Area: 247 Sq. Yds.

1. LIVING ROOM : 12'-101/2"X15'-9"

2. DINING ROOM : 12'-6"X15'-9" 3. MASTER BED : 11'-6"X15'-9" 4. MASTER TOILET: 7'-9"X7'-7½"
5. TOILET: 7'-9"X5'-7½"

6. BEDROOM : 11'-6"X13'-3"

7. KITCHEN : 7'-0"X9'-10½"

8. BEDROOM : 10'-0"X13'-3" 9. VISITOR TOILET : 8'-3"X5'-0" 10. BALCONY : 6'-0" WIDE 11. STUDY : 5'-3"X9'-0"