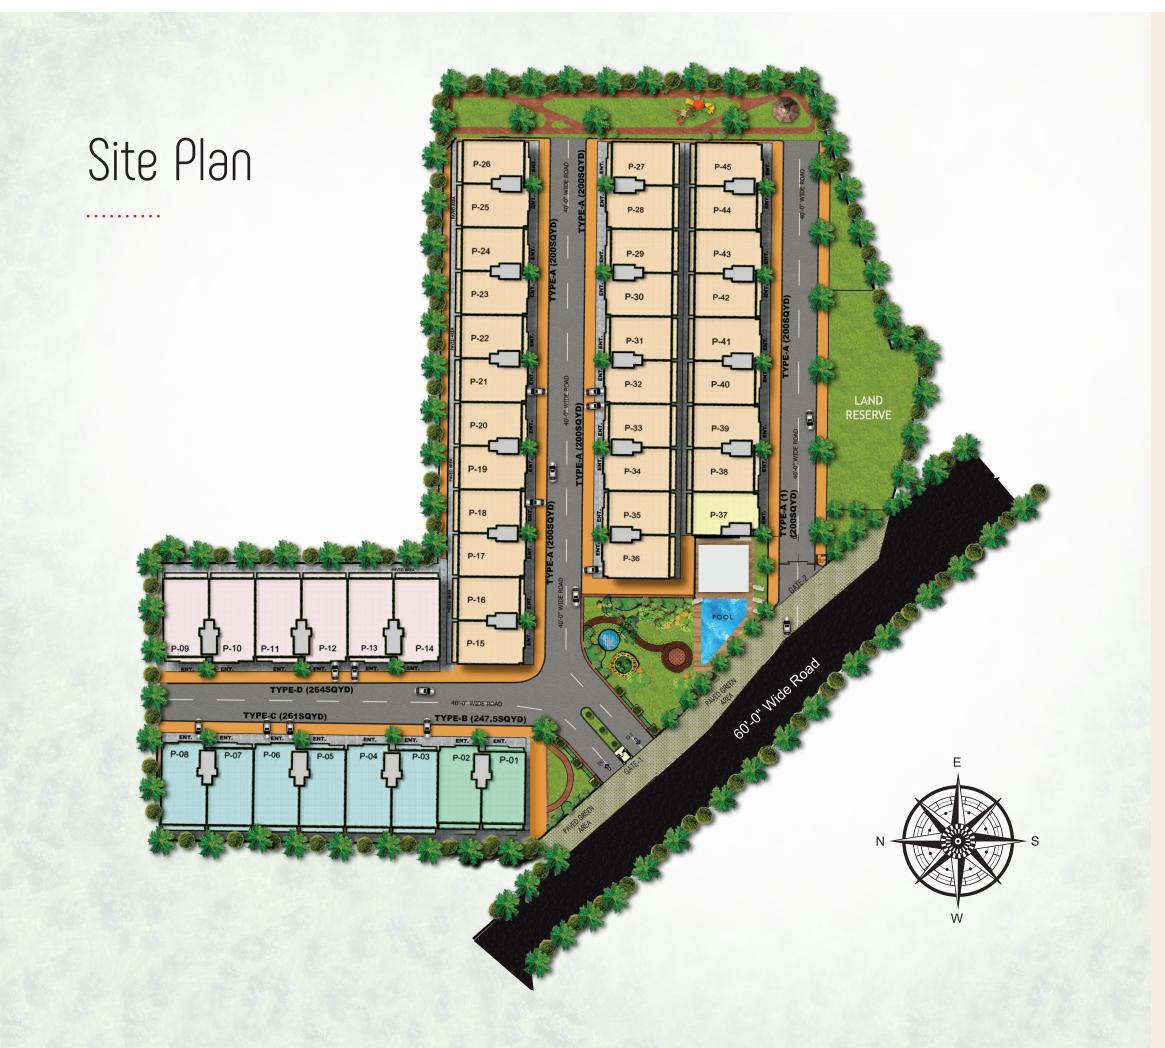

www.rera.punjab.gov.in

Where the soul feels free.

Where kids have their own space.

Where happiness resides.

# Gulnaar Meadows... Designed for Life, Customized for you.

3 & 3+1 BHK Ultra Modern Independent Homes

## Your home 1 minute drive from Chandigarh

### Location is always an advantage, we have many.

••••••

Located 2 mins from Chandigarh border on Delhi Highway in a well developed residential area of Ziarkapur, Gulnaar Meadows offers seamless connectivity to Panchkula and Himachal and Punjab make everyday commuting lot more easier. The location surrounded with buzzing malls, supermarkets, food hubs and recreational zones. The most popular Elante mall is 15 mins drive from your home. Big Bazaar, Metro, Best Price, Decathlon and Cosmo outlet mall just minutes away. World-class healthcare and well recognised smart schools are within a 5 km of radius. So live at a location that has advantages more than just one.