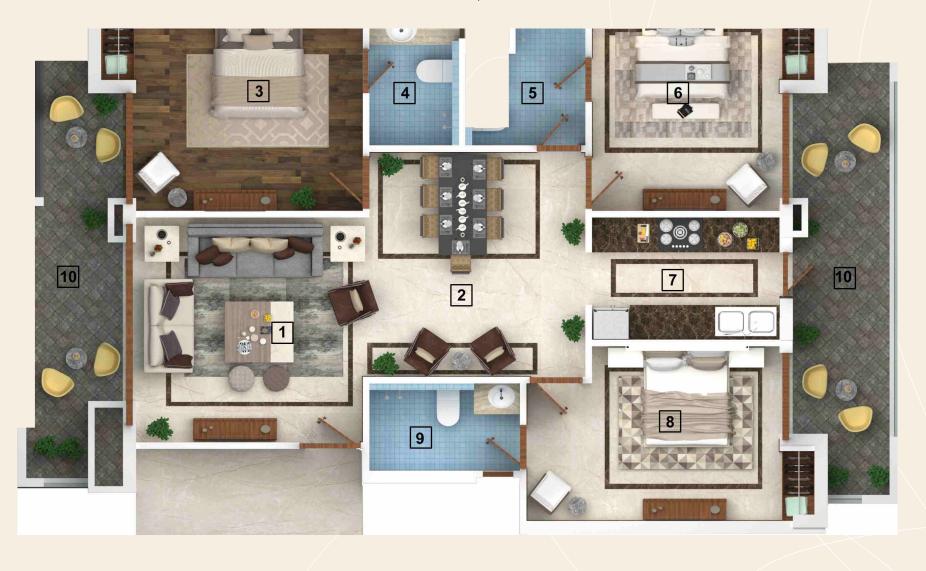

## 3 BHK - Type A

Area: 200 Sq. Yds.

1. LIVING ROOM : 12'-10½"X13'-0" 2. DINING ROOM : 12'-10½"X12'-4½"

3. MASTER BED : 11'-6"X13'-0"

4. MASTER TOILET : 7'-9"X5'-11/2"

5. VISITOR TOILET : 7'-9"X6'-101/2"

6. BEDROOM : 11'-6"X10'-9"

7. KITCHEN : 7'-0"X10'-9"

8. BEDROOM : 10'-0"X14'-6"

9. TOILET : 5'-0"X8'-71/2"

10. BALCONY : 6'-0" WIDE

The particulars, details and visuals shown herein are intended to give a general idea of the project.