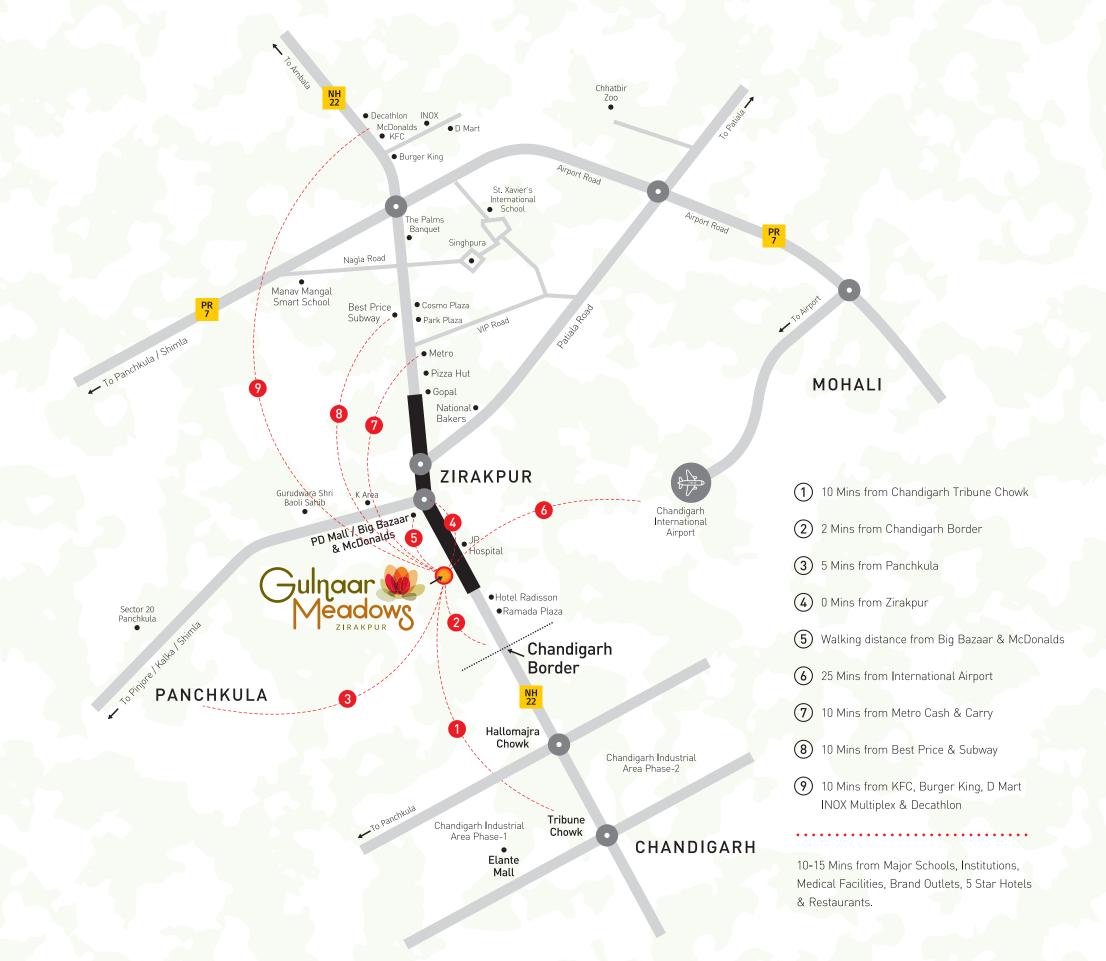

## Your home 1 minute drive from Chandigarh

### Location is always an advantage, we have many.

••••••

Located 2 mins from Chandigarh border on Delhi Highway in a well developed residential area of Ziarkapur, Gulnaar Meadows offers seamless connectivity to Panchkula and Himachal and Punjab make everyday commuting lot more easier. The location surrounded with buzzing malls, supermarkets, food hubs and recreational zones. The most popular Elante mall is 15 mins drive from your home. Big Bazaar, Metro, Best Price, Decathlon and Cosmo outlet mall just minutes away. World-class healthcare and well recognised smart schools are within a 5 km of radius. So live at a location that has advantages more than just one.