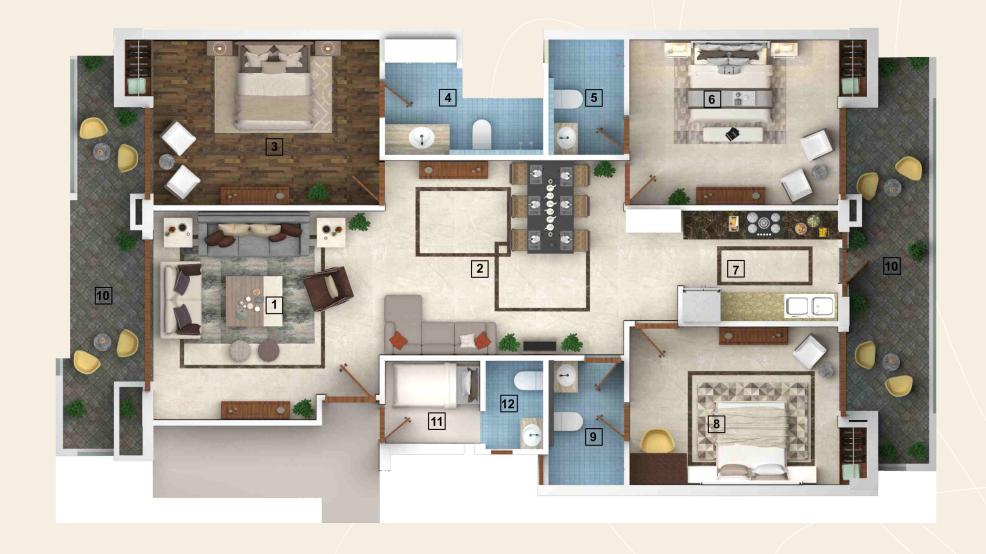

## 3+1 BHK - Type C

Area: 261 Sq. Yds.

1. LIVING ROOM : 14'-6"X15'-9"

2. DINING ROOM : 13'-6"X16'-71/2"

3. MASTER BED : 11'-6"X15'-9"

4. MASTER TOILET: 8'-0"X11'-0"

5. TOILET: 8'-0"X5'-3"

6. BEDROOM : 11'-6"X14'-6"

7. KITCHEN: 7'-7½"X10'-9" 8. BEDROOM: 11'-0"X14'-6"

9. VISITOR TOILET : 8'-7½"X5'-3"

10. BALCONY : 6'-0" WIDE 11. STUDY : 5'-9"X6'-71/2"

12. TOILET : 6'-11/2"X4'-9"

### 3+1 BHK - Type D

Area: 264 Sq. Yds.

1. LIVING ROOM : 14'-6"X16'-0"
2. DINING ROOM : 13'-6"X16'-71/2"

3. MASTER BED : 11'-6"X16'-0"

4. MASTER TOILET : 8'-0"X11'-0"

5. TOILET : 8'-0"X5'-3"

6. BEDROOM : 11'-6"X15'-0"

7. KITCHEN: 7'-71/2"X11'-3"

8. BEDROOM : 11'-0"X15'-0"

9. VISITOR TOILET: 8'-71/2"X5'-3"

10. BALCONY : 6'-0" WIDE 11. STUDY : 5'-9"X6'-71/2"

12. TOILET : 6'-11/2"X4'-9"